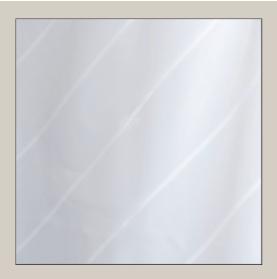

## Shower curtain, 2100 x 2000mm, 0787340 054

Shower guard curtain, height 2000mm, width 2100mm, for shower guard rail total length 1730mm and side length 800mm, with 15 eyelets.

Made of 100% polyester, long-lasting antibacterial, fungicidal. Till 40° washable, quick drying and water repellent. With nickel-plated brass eyelets for curtain rings, hemmed and with a sewn in in coated lead tape. On request: Further dimensions.

Colour 054, white with diagonal stripes.

| Product code  | 0787340054 |
|---------------|------------|
| Product group | 1900       |

NORMBAU GmbH
Schwarzwaldstraße 15
77871 Renchen/Germany
Telefon +49(0)7843 / 704 - 0
Telefax +49(0)7843 / 704 - 43
www.normbau.de · normbau@allegion.com