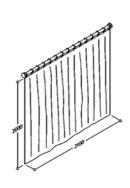

## Shower curtain, 2100 x 2000mm, 0787340 054

Shower guard curtain, height 2000mm, width 2100mm, for shower guard rail total length 1730mm and side length 800mm, with 15 eyelets.

Made of 100% polyester, long-lasting antibacterial, fungicidal. Till 40° washable, quick drying and water repellent. With nickel-plated brass eyelets for curtain rings, hemmed and with a sewn in in coated lead tape. On request: Further dimensions.