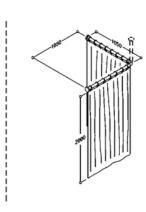

## Shower curtain, 2100 x 2000mm, 0787340 054

Shower guard curtain, height 2000mm, width 2100mm, for shower guard rail total length 1730mm and side length 800mm, with 15 eyelets.

Made of 100% polyester, long-lasting antibacterial, fungicidal. Till 40° washable, quick drying and water repellent. With nickel-plated brass eyelets for curtain rings, hemmed and with a sewn in in coated lead tape. On request: Further dimensions.